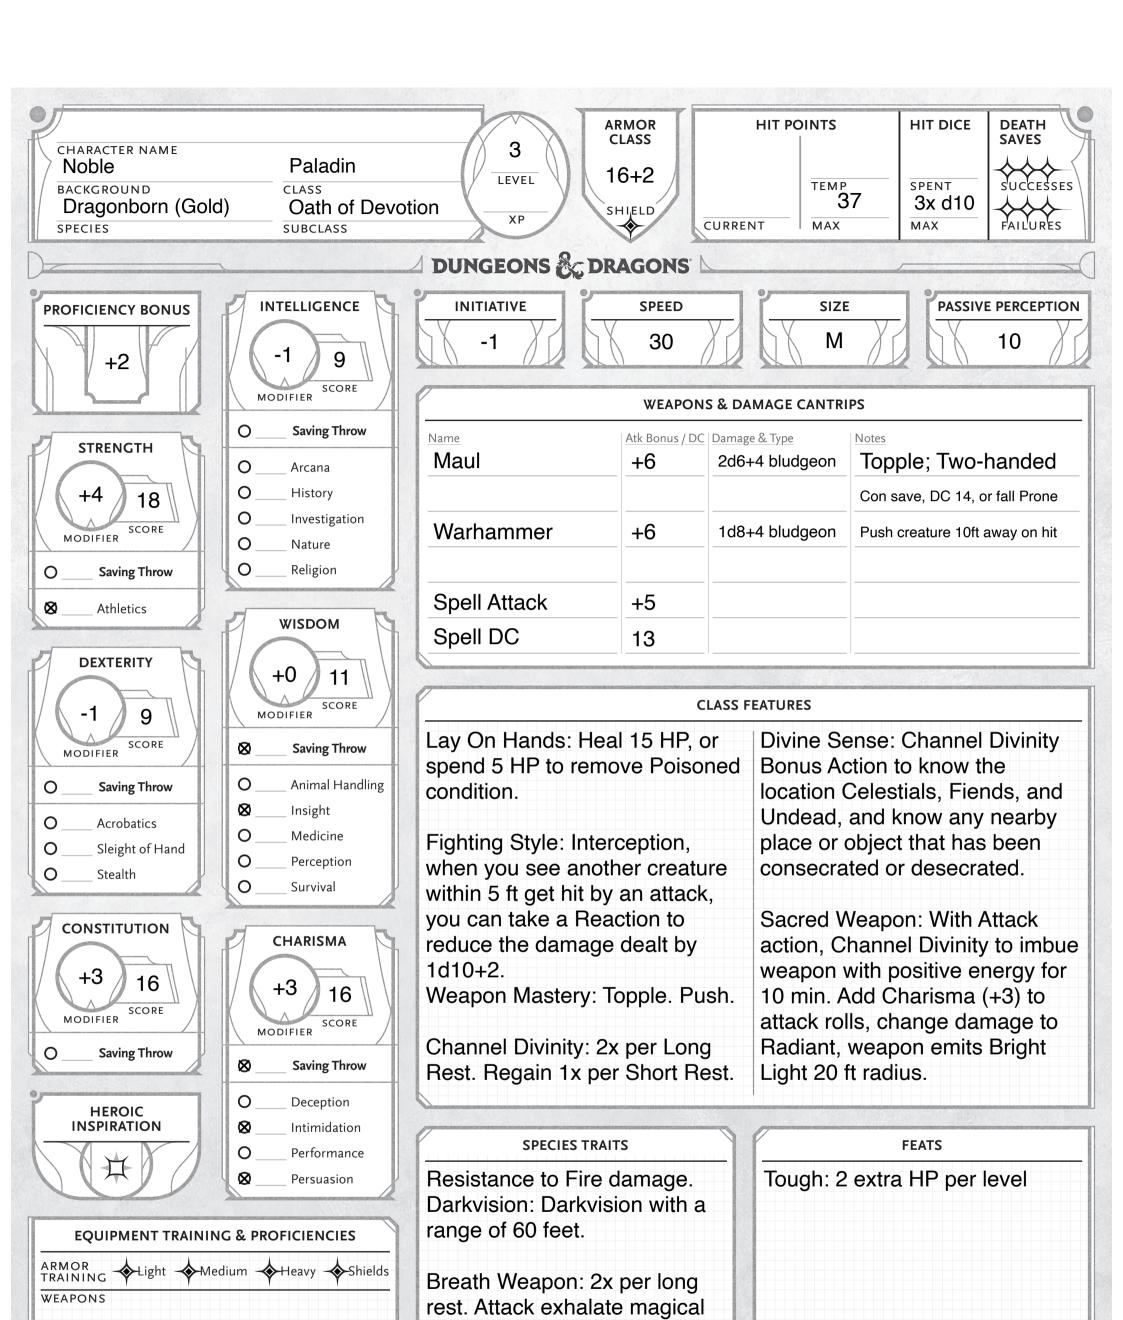

# Oath of Devotion Paladin

Fire in either 15ft Cone or 30ft

Line. Each creature in that

DC 13 or take 1d10 fire

TOOLS

area must make a Dex save

damage. Save = half damage.

| SPELL SLOTS |                  |                                |                |  |  |  |  |  |  |
|-------------|------------------|--------------------------------|----------------|--|--|--|--|--|--|
| LEVEL 1     | Total Expended 3 | Total Expended LEVEL 4 LEVEL 7 | Total Expended |  |  |  |  |  |  |
| LEVEL 2     |                  | LEVEL 5 LEVEL 8                |                |  |  |  |  |  |  |
| LEVEL 3     | _ <del>\</del>   | LEVEL 6                        | _ <del>\</del> |  |  |  |  |  |  |